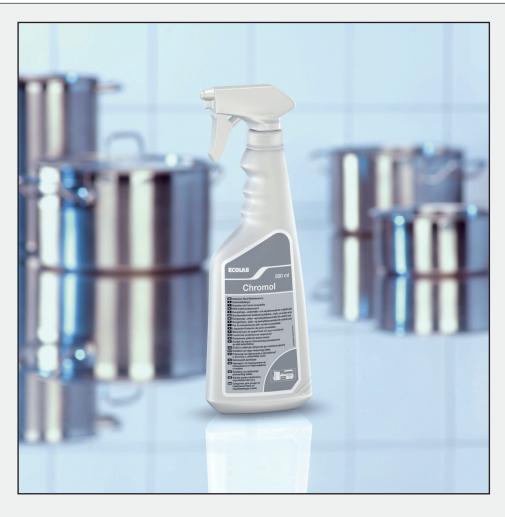

# **Chromol**

#### **Product Description**

CHROMOL maintains and protects stainless steel surfaces. CHROMOL leaves a protective film on the surface that prevents re-soiling. Water droplets easily roll off and the product avoids re-marking. CHROMOL is easy and economic to use and has a pleasant fragrance.

#### **Use Direction**

Before using CHROMOL clean surface with an all purpose cleaner. Apply CHROMOL sparingly on the surface or on a soft cloth. Make sure that on brushed surfaces such as extractor hods, dishwashing machines, elevators etc. you rub in direction of the grain. Do not use on hot surfaces and direct food contact surfaces.